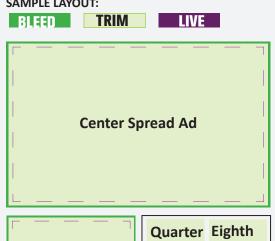

Actual ad sizes are shown on the right.

#### **AD SIZES/SPECS:**

| AD Size Center Spread with bleed: Center Spread Trim size: Live area: | Width<br>17.5"<br>17"<br>16.25" | Height<br>11.5"<br>11"<br>10.25"  |
|-----------------------------------------------------------------------|---------------------------------|-----------------------------------|
| AD Size Full Page with bleed: Full Page Trim size: Live area:         | <b>Width</b> 8.75" 8.5" 7.75    | Height<br>11.25"<br>11"<br>10.25" |
| Ad Size<br>Half Page<br>No bleed                                      | Width<br>8"                     | Height<br>5"                      |
| <b>Ad Size</b><br>Quater Page<br>No bleed                             | <b>Width</b> 3.875"             | Height<br>5"                      |
| Ad Size<br>Eighth Page<br>No bleed                                    | <b>Width</b> 3.875              | Height<br>2.25"                   |

#### **SAMPLE LAYOUT:**

Page Ad **Page** Ad **Full Page Ad Half Page Ad** 

Contact: Terri Armstrong, Development Director, Ability Connection Colorado, tarmstrong@abilityconnectioncolorado.org 801 Yosemite Street Denver, CO 80230 Phone 303.691.9339 Fax 303.691.0846 www.abilityconnectioncolorado.org