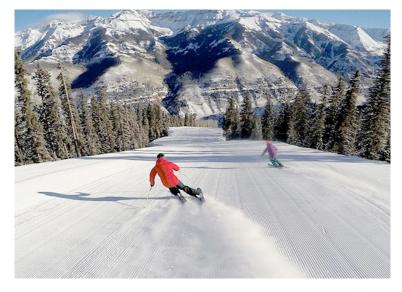

In the winter, enjoy skiing, snowmobiling, and ice skating in the Mountain Village Plaza. And with over 2,000 skiable acres, 148 trails, 18 lifts, and a 4,425-foot vertical drop, Telluride is an ideal ski destination for any skill level.