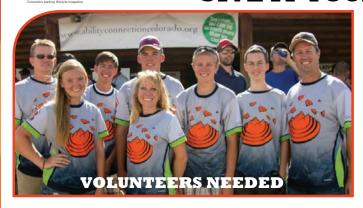

We cordially invite you to attend and participate in the 17th Annual Straight Shot Sporting Clay Event to be held Friday, August 12, 2022, benefiting Ability Connection Colorado's Infantile Scoliosis Outreach Program (ISOP).

Amateur shooters team up at Colorado Clays in Brighton for a day of friendly clay shooting, stopping at each of the 15 stations to test their skill on the targets. The day's event will feature a catered lunch, shooting games, gun drawing, live & silent auctions and a networking party complete with appetizers, beer and drinks.

We also have a need for volunteers and auction items. Any support, would be greatly appreciated and of course is tax-deductible.

We hope you to see you there,

2022 Straight Shot Committee:

Wendell Salas Chris & Kathy Higgins Mark Bross